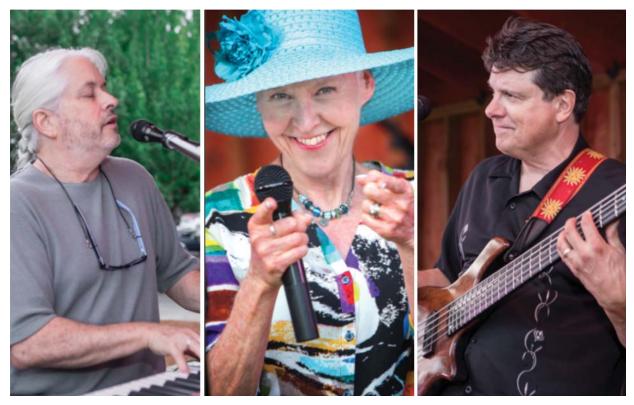

Jean-Pierre Garau

Ellen Whyte

Gene Houck

## Ellen, Gene & Jean

is a Portland, Oregon based trio featuring **Oregon Music Hall of Fame** inductee and three-time **Grammy Award** nominated singer, songwriter and guitarist Ellen Whyte. Bookending the trio are singer and bassist Gene Houck, and singer and keyboardist Jean-Pierre Garau -- each having impressive résumés.